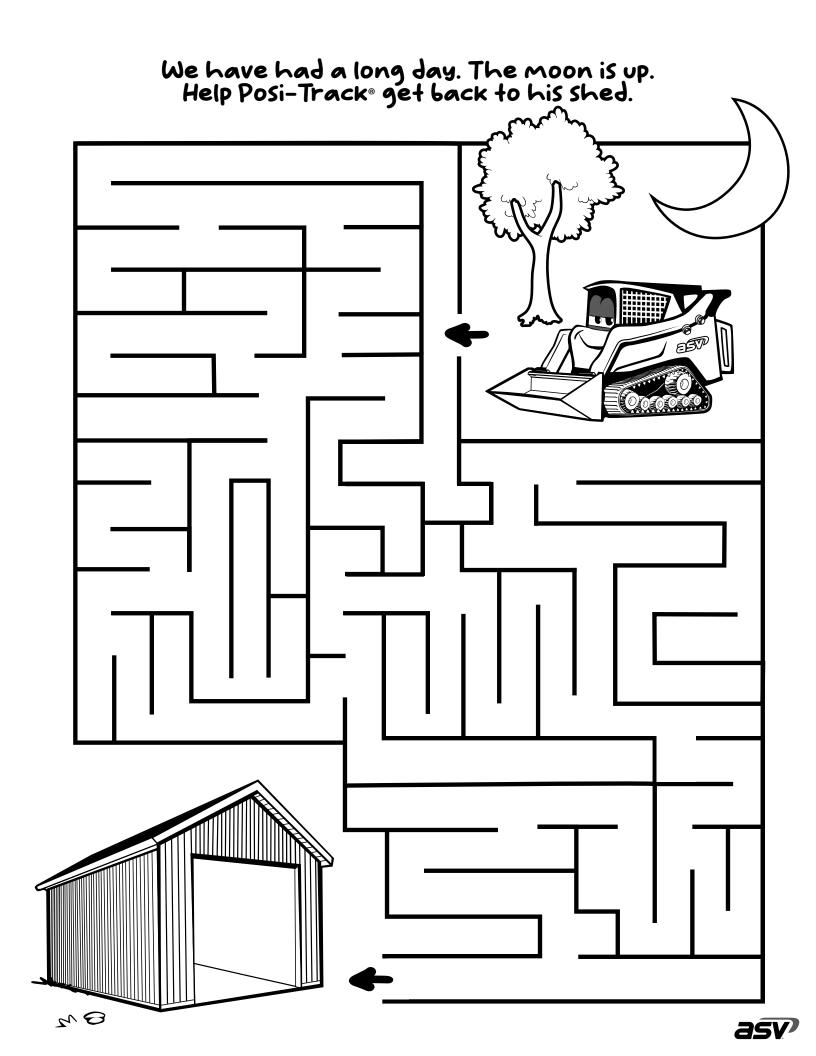

Good morning! "Let's get to the worksite," says Posi-Track®.

"We have lots of tasks to do today."