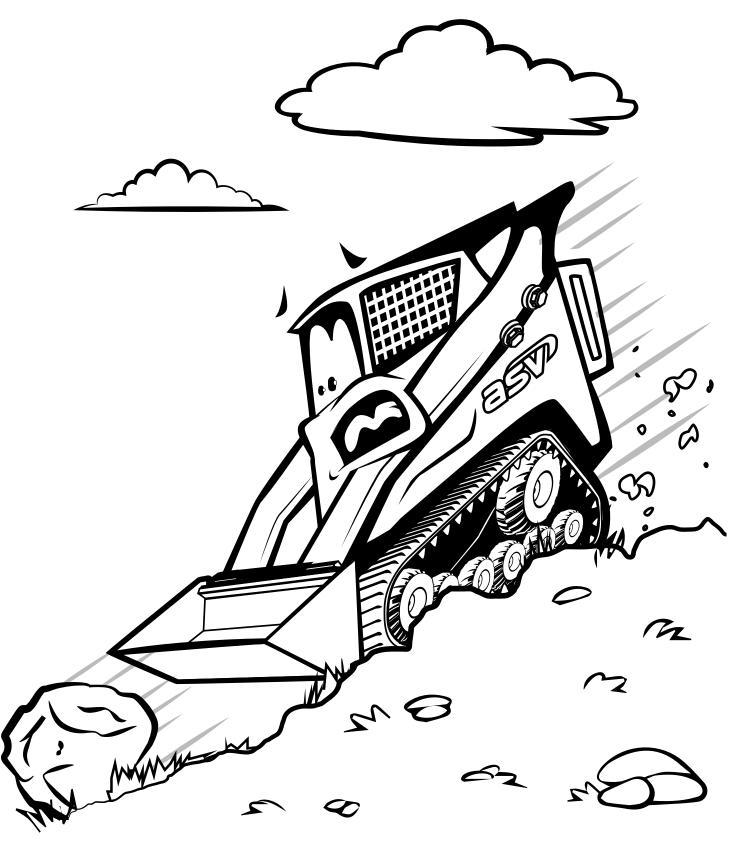

# Find the Twins Draw a line connecting each matching pair.

"Look how strong I am!" Posi-Track® says as he lifts rocks.

"Just one more big one..."

8 m

### Oh no-that Stone was too heavy!

It is better to take your time than to take on too much at once.