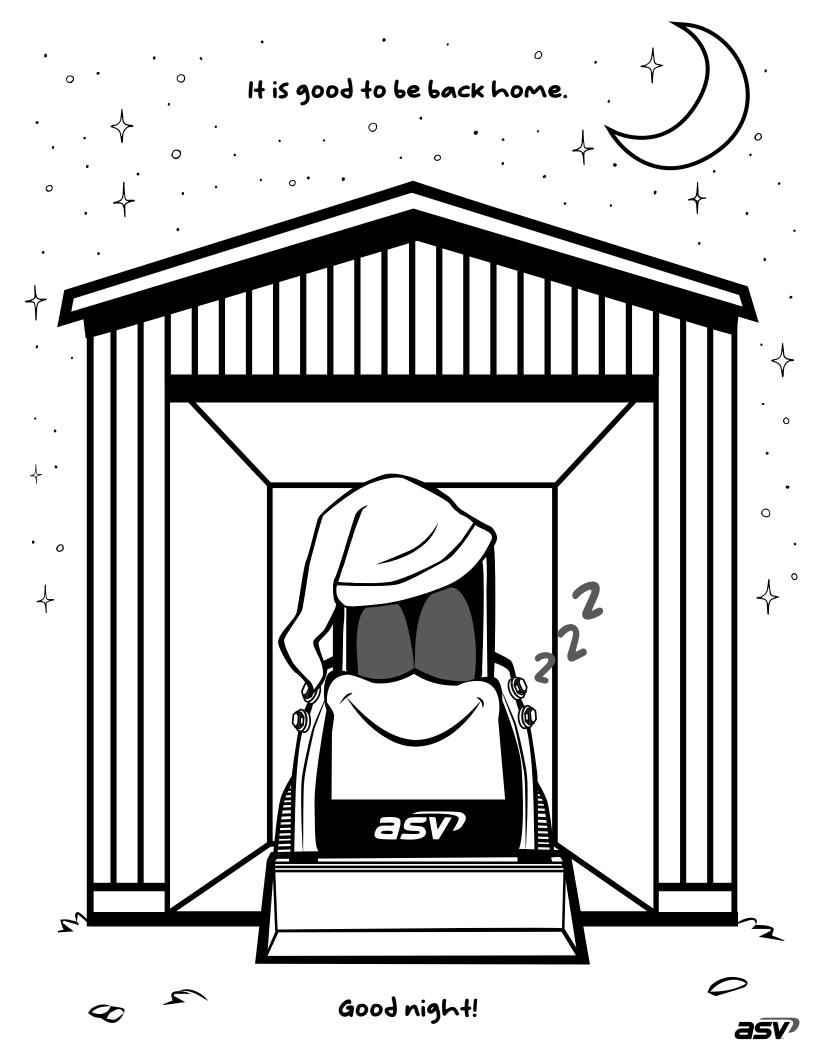

Good morning! "Let's get to the worksite," says Posi-Track®.

"We have lots of tasks to do today."