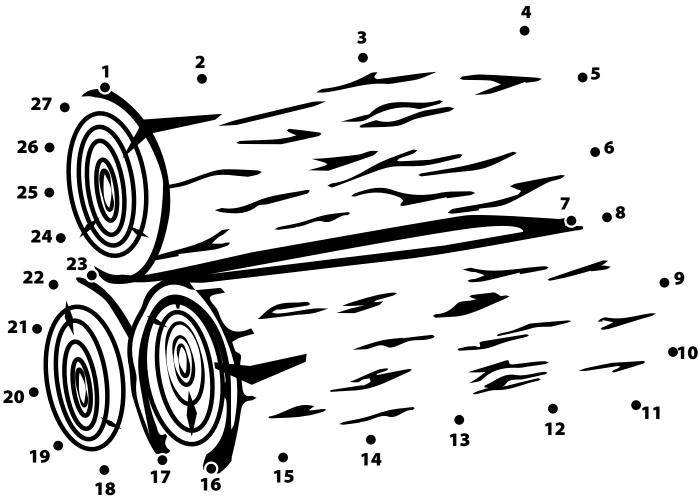

ASV TRACKLOADER SKIDSTEER CAB LIFTARM HANDLE UNDERCARRIAGE SCREEN BUCKET

Sometimes work can get dirty.
"I don't care," says Posi-Track®, "I like getting muddy!"

Connect the Dots What is Posi-Track® picking up?