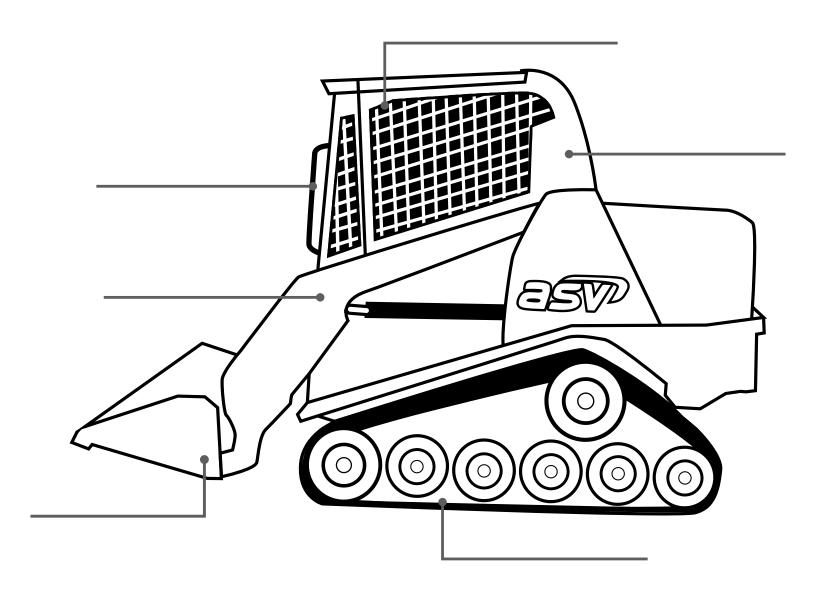

## Can you label the parts of a track loader?

Write the part name on the gray line next to the correct part.

GRAB HANDLES CAB UNDERCARRIAGE
BUCKET LIFT ARM SCREEN

ASV TRACKLOADER SKIDSTEER CAB LIFTARM HANDLE UNDERCARRIAGE SCREEN BUCKET

Sometimes work can get dirty.
"I don't care," says Posi-Track®, "I like getting muddy!"

Connect the Dots What is Posi-Track® picking up?