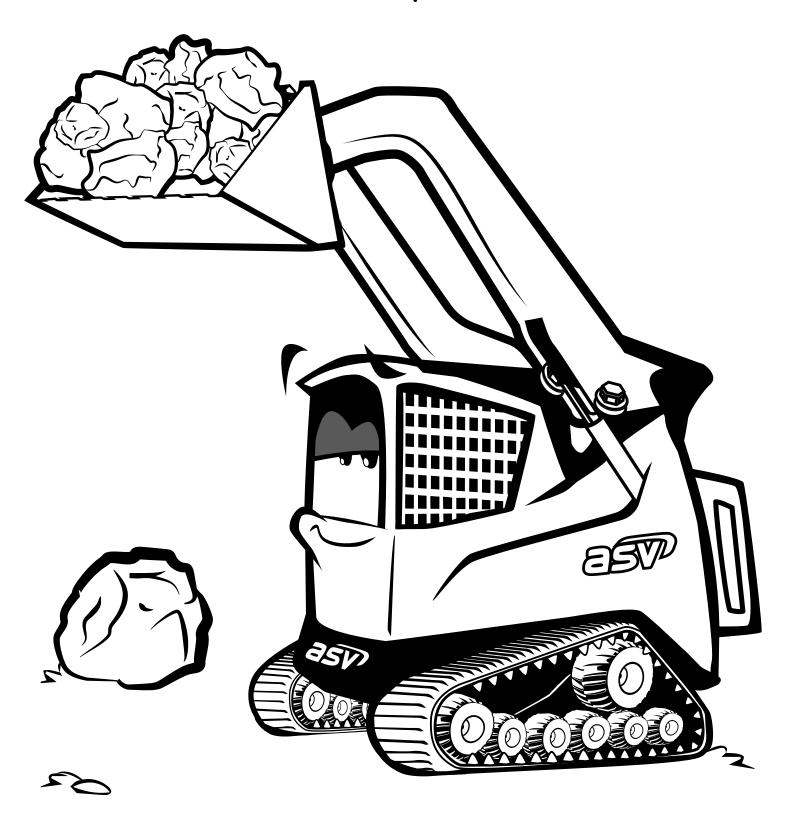

# Find the Twins Draw a line connecting each matching pair.

"Look how strong I am!" Posi-Track® says as he lifts rocks.

"Just one more big one..."

8 m

### Oh no-that Stone was too heavy!

It is better to take your time than to take on too much at once.